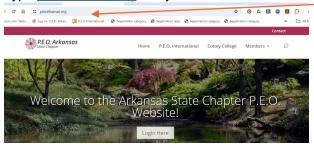

## **How to SET YOUR PERSONAL PASSWORD:**

1. Type peoarkansas.org into your web browser window and ENTER.

Select Members option in the horizonal window at the top of the page for access options.

- 3. Use the "Members" menu item in upper right corner of this page to (Re) set your Password, Login or Register:
  - Password Re(set)--Arkansas Members as of 7/1/24: If you are logging in for the first time, choose this option to
    set your personal password. Your username has already been registered and is the email address on file with the
    P.E.O. International Membership Department. Use this option to set your password for the first time. You will
    continue to use your password plus your username (your email OR Member ID#) every time you log in. If you ever
    forget your password, you can reset it yourself through the same process.
  - Login--After setting your password or registering you will continue to use your password plus your username (email address in Int'l database OR Member ID#) every time you log in. Your username is the email address on file with the P.E.O. International Membership Department.
  - Register—New Arkansas Members and members from outside Arkansas must register for site access. The Arkansas State Chapter website is open to all active members of any P.E.O. chapter in Arkansas or elsewhere. You will need your P.E.O. Member ID# to register (it's the 7-number ID next to your chapter and state on the mailing label of your P.E.O. Record). All requests for accounts are pending until your membership can be confirmed, and we will attempt to verify your membership and confirm your account as Your patience is appreciated. Thank you! Note: If your Member ID is flagged as "incorrect," that means you already have an account in our system and do not need to register again to request another new account. Try your email address on file to reset your password.