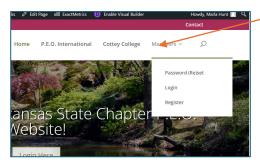

## **How to SET YOUR PERSONAL PASSWORD:**

1. Type peoarkansas.org into your web browser window and ENTER.

Select Members option in the horizonal window at the top of the page for access options.

- 3. Use the "Members" menu item in upper right corner of this page to (Re) set your Password, Login or Register:
  - Password Re(set)--Arkansas Members as of 7/1/24: If you are logging in for the first time, choose this option to
    set your personal password. Your username has already been registered and is the email address on file with the
    P.E.O. International Membership Department. Use this option to set your password for the first time. You will
    continue to use your password plus your username (your email OR Member ID#) every time you log in. If you ever
    forget your password, you can reset it yourself through the same process.
  - Login--After setting your password or registering you will continue to use your password plus your username (email address in Int'l database OR Member ID#) every time you log in. Your username is the email address on file with the P.E.O. International Membership Department.
  - Register—New Arkansas Members and members from outside Arkansas must register for site access. The Arkansas State Chapter website is open to all active members of any P.E.O. chapter in Arkansas or elsewhere. You will need your P.E.O. Member ID# to register (it's the 7-number ID next to your chapter and state on the mailing label of your P.E.O. Record). All requests for accounts are pending until your membership can be confirmed, and we will attempt to verify your membership and confirm your account as Your patience is appreciated. Thank you! Note: If your Member ID is flagged as "incorrect," that means you already have an account in our system and do not need to register again to request another new account. Try your email address on file to reset your password.